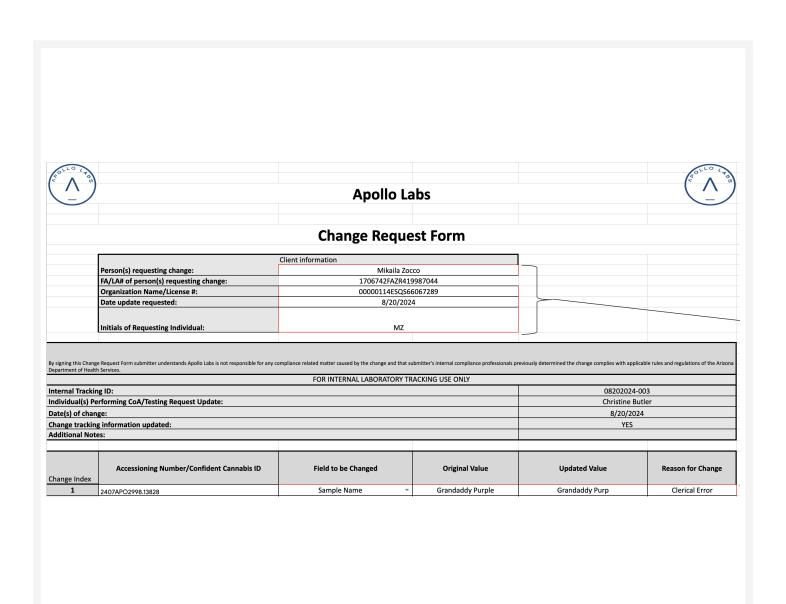

#### **Grandaddy Purp**

Sample ID: 2407APO2998.13828 Strain: Grandaddy Purple Matrix: Concentrates & Extracts Type: Formulated Vape Oil Source Batch #:

Produced: Collected: 07/11/2024 07:14 am Received: 07/11/2024 Completed: 09/24/2024 Batch #: BB-GDP-07.09.24

Client

**Grow Sciences** 

Lic. # 00000114ESQS66067289

Production/Manufacture Date: 07/09/2024 Production/Manufacture Method: Butane